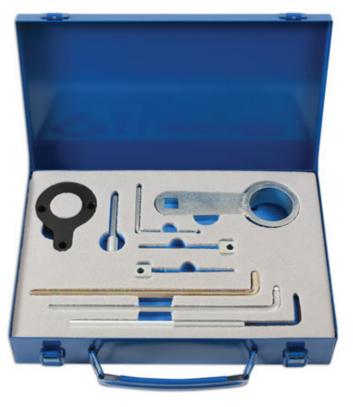

## Engine Timing Tool Kit - for VW Group 1.4, 1.6, 2.0L TDi

A comprehensive kit for the removal and fitting of the cambelt on popular 1.4, 1.6 and 2.0L VAG diesel engines fitted across the range. Also includes 2 pins for the gears in the cylinder head.

## **Additional Information**

- Applications include: Audi, Seat, Skoda and Volkswagen fitted with 1.4, 1.6 & 2.0L common rail diesel engines (from 2012).
- Tools equivalent to OEM: T10265, T10264, T10492, T10409, T10060A, T10051 & T10490.
- Offers 1.4, 1.6 and 2.0L TDi CRD coverage from 2012 onwards.
- · Includes tooling for timing the camshaft gears. Supplied in a metal case.
- The crankshaft timing tool & locking pin (C695) is an EU Registered Design, made in Sheffield.