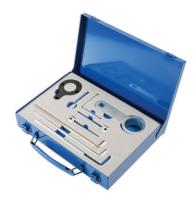

## Engine Timing Tool Kit - for VW Group 1.4, 1.6, 2.0L TDi

A comprehensive kit for the removal and fitting of the cambelt on popular 1.4, 1.6 and 2.0L VAG diesel engines fitted across the range. Also includes 2 pins for the gears in the cylinder head.

## **Additional Information**

- Applications include: Audi, Seat, Skoda and Volkswagen fitted with 1.4, 1.6 & 2.0L common rail diesel engines (from 2012).
- Tools equivalent to OEM: T10265, T10264, T10492, T10409, T10060A, T10051 & T10490.
- Offers 1.4, 1.6 and 2.0L TDi CRD coverage from 2012 onwards.
- · Includes tooling for timing the camshaft gears. Supplied in a metal case.
- The crankshaft timing tool & locking pin (C695) is an EU Registered Design, made in Sheffield.