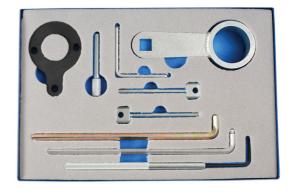

## Engine Timing Tool Kit - for VW Group 1.4, 1.6, 2.0L TDi

A comprehensive kit for the removal and fitting of the cambelt on popular 1.4, 1.6 and 2.0L VAG diesel engines fitted across the range. Also includes 2 pins for the gears in the cylinder head.

## **Additional Information**

- Applications include: Audi, Seat, Skoda and Volkswagen fitted with 1.4, 1.6 & 2.0L common rail diesel engines (from 2012).
- Tools equivalent to OEM: T10265, T10264, T10492, T10409, T10060A, T10051 & T10490.
- Offers 1.4, 1.6 and 2.0L TDi CRD coverage from 2012 onwards.
- · Includes tooling for timing the camshaft gears. Supplied in a metal case.
- The crankshaft timing tool & locking pin (C695) is an EU Registered Design, made in Sheffield.