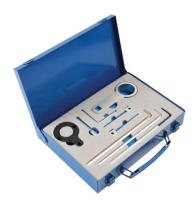

## Engine Timing Tool Kit - for VW Group 1.4, 1.6, 2.0L TDi

A comprehensive kit for the removal and fitting of the cambelt on popular 1.4, 1.6 and 2.0L VAG diesel engines fitted across the range. Also includes 2 pins for the gears in the cylinder head.

## **Additional Information**

- Applications include: Audi, Seat, Skoda and Volkswagen fitted with 1.4, 1.6 & 2.0L common rail diesel engines (from 2012).
- Tools equivalent to OEM: T10265, T10264, T10492, T10409, T10060A, T10051 & T10490.
- Offers 1.4, 1.6 and 2.0L TDi CRD coverage from 2012 onwards.
- · Includes tooling for timing the camshaft gears. Supplied in a metal case.
- The crankshaft timing tool & locking pin (C695) is an EU Registered Design, made in Sheffield.